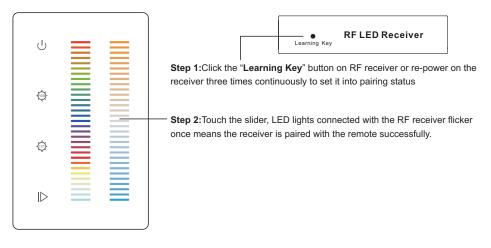

## Pair with RF receiver

- 1. Do wiring the wall panel & RF receiver according to wiring diagram (please refer to the instruction of RF receiver that you would like to pair with)
- 2. Power on, then touch the button  $\circlearrowleft$  to turn on the controller, indicator of the controller turned blue