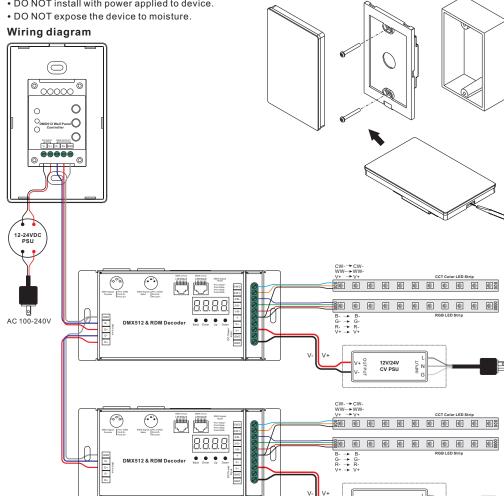

## Safety & Warnings

• DO NOT install with power applied to device.

## Set DMX Address

This DMX master controller can control many DMX decoders, please set all decoders' address as 001. Note: one DMX decoder has 5 channels, so it occupies 5 DMX addresses 001, 002, 003, 004, 005.

## Pair with RF receiver

- 1. Do wiring the wall panel & RF receiver according to wiring diagram (please refer to the instruction of RF receiver that you would like to pair with)
- 2. Power on, then touch the button  $\circlearrowleft$  to turn on the controller, indicator of the controller turned blue