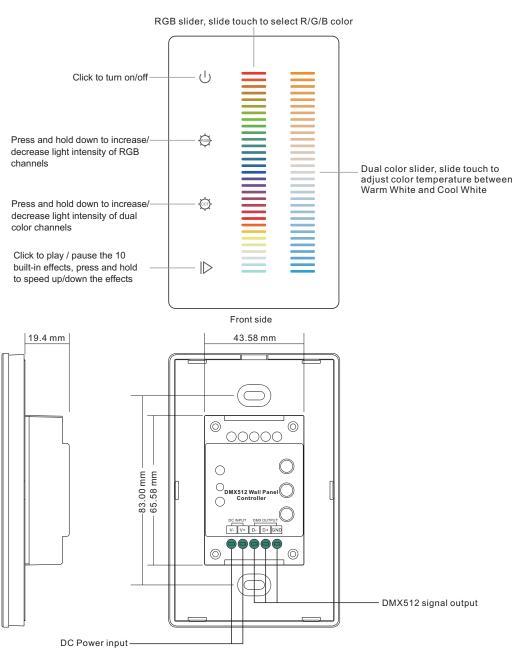

## **Function introduction**

**Product Data** 

| Output Signal         | DMX512+RF signal |
|-----------------------|------------------|
| Power Supply          | 12-24VDC         |
| Power consumption     | < 20 mA          |
| Operating temperature | 0-40°C           |
| Relative humidity     | 8% to 80%        |
| Dimensions            | 75x120x29.1mm    |

- · Touch sensitive
- Glass interface(white & black)
- Standard DMX512 Signal output
- · Control RGB+CCT color
- Control 1 zone

Installation

• Waterproof grade: IP20